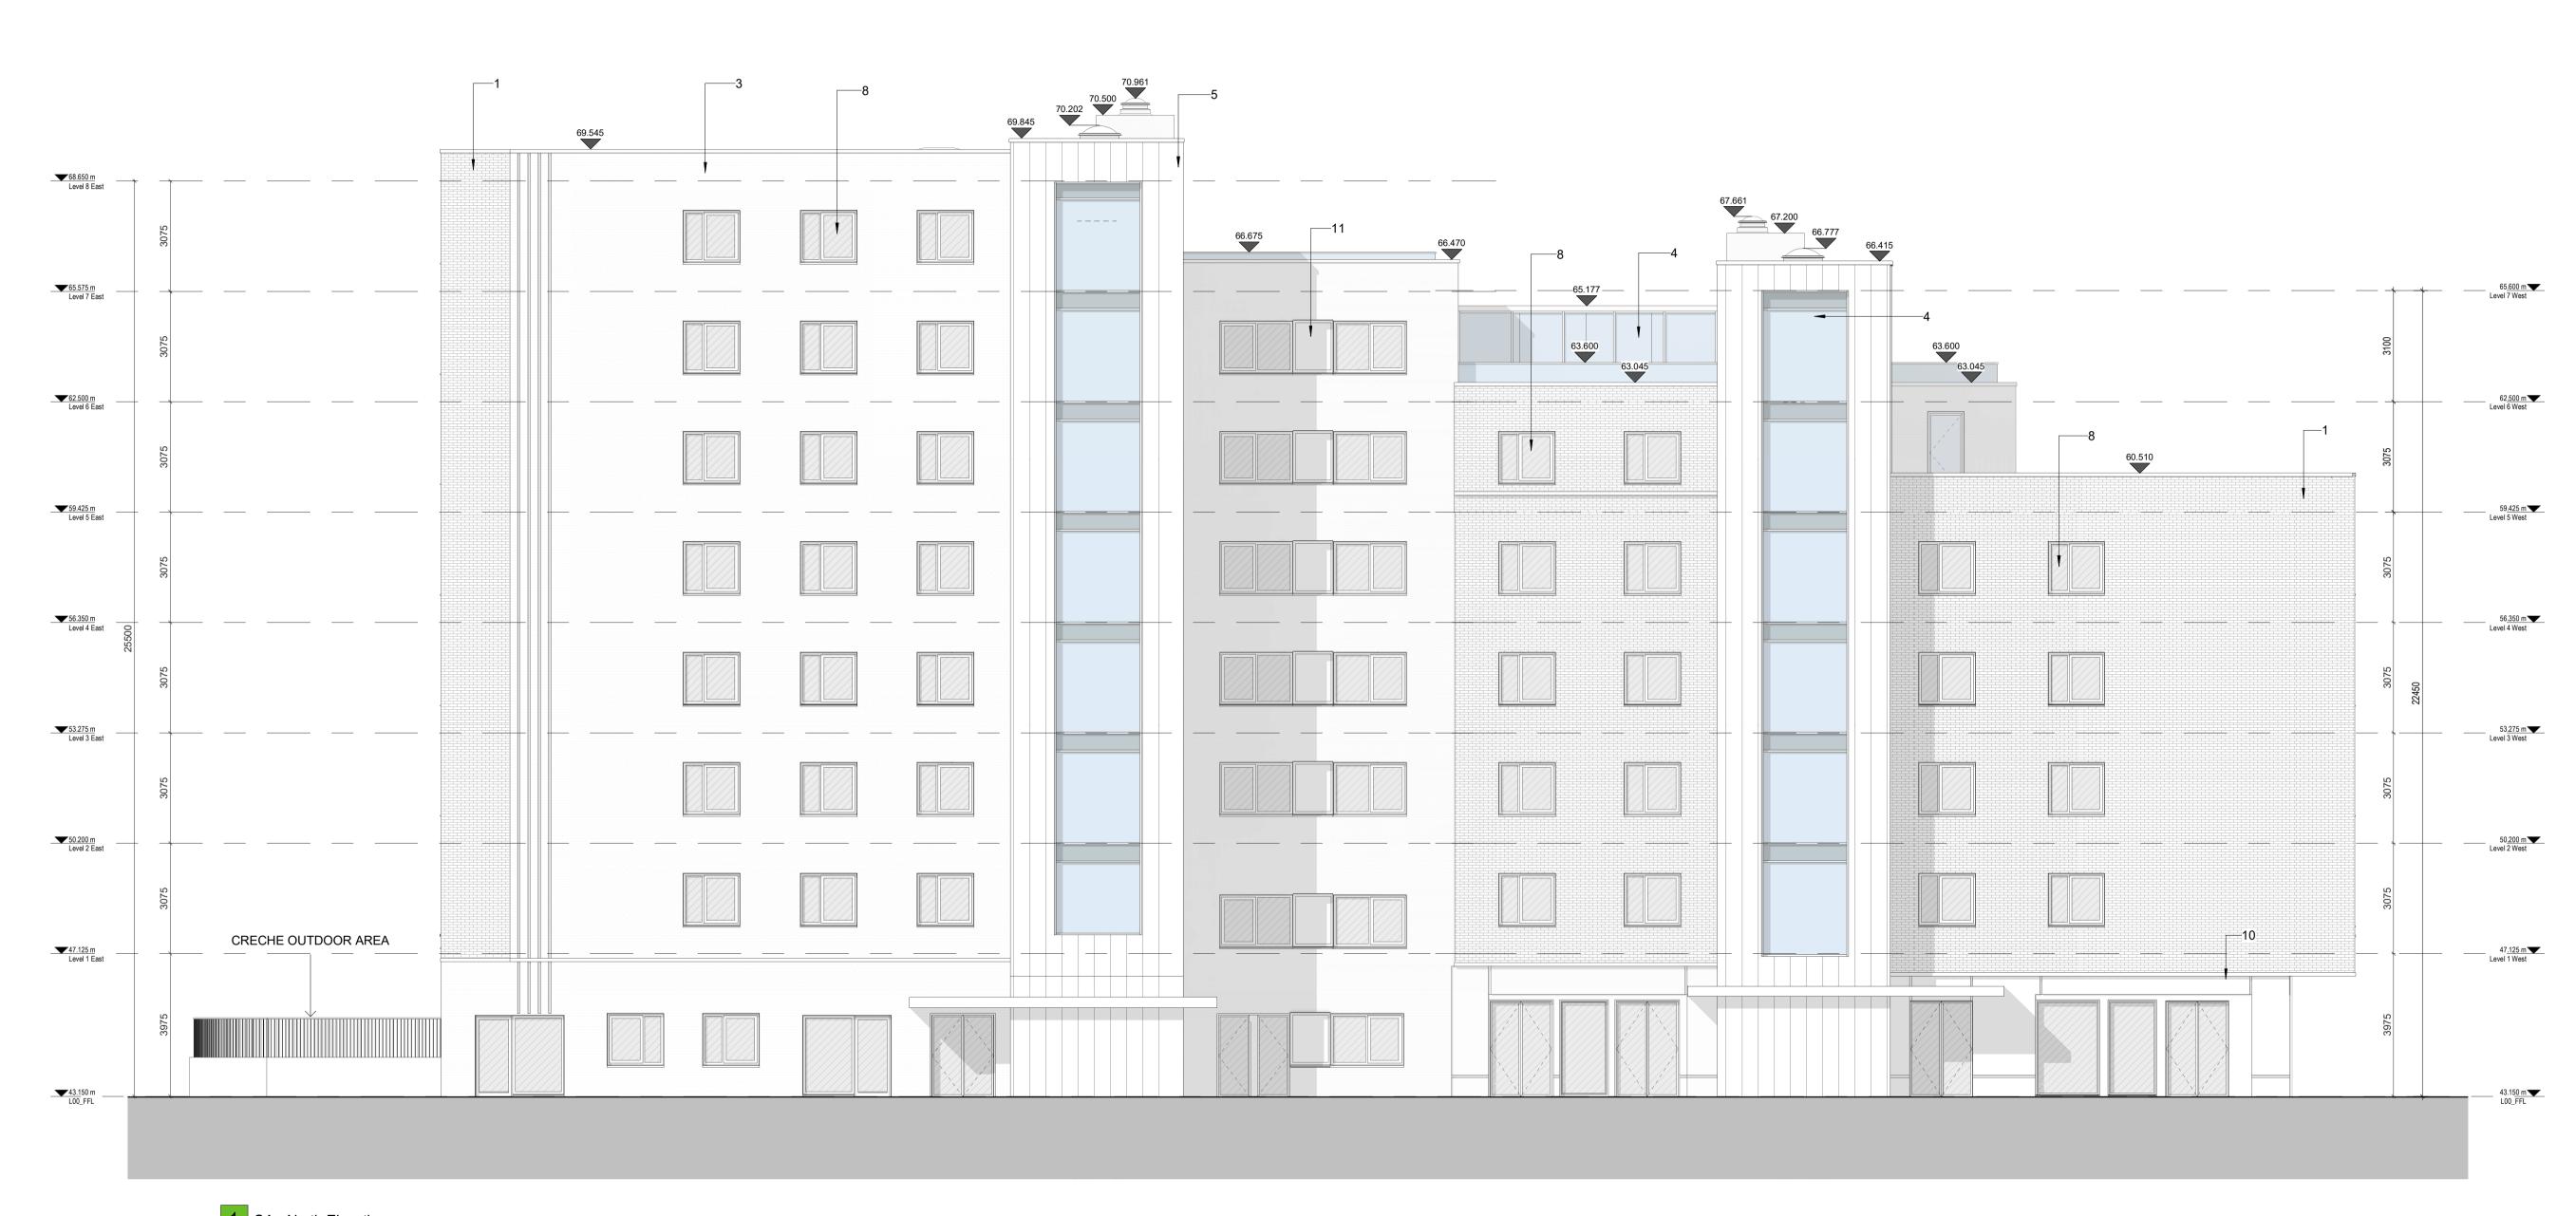

1 GA - North Elevation 1:100

THE COPYRIGHT OF THIS DRAWING IS VESTED WITH C+W O'BRIEN LTD AND MUST NOT BE COPIED OR REPRODUCED WITHOUT THE CONSENT OF THE COMPANY.

FIGURED DIMENSIONS ONLY TO BE TAKEN FROM THIS DRAWING.
DO NOT SCALE.
ALL CONTRACTORS MUST VISIT THE SITE AND BE RESPONSIBLE
FOR CHECKING ALL SETTING OUT DIMENSIONS AND NOTIFYING THE ARCHITECT OF ANY DISCREPANCIES PRIOR TO ANY MANUFACTURE OR CONSTRUCTION WORK.

## **DESIGN INTENT DRAWING**

Block A Key Plan

Material Legend

1 Oatmeal Brickwork 2 Glazed balustrade with power-coated metal handrails
3 Grey Brickwork
4 Powder Coated Aluminium Double Glazed

Curtain Wall 5 Zinc Standing Seam Cladding
6 Powder Coated Pressed Metal Coping Detail
7 Powder Coated Pressed Metal

8 Powder Coated Aluminium Double Glazed

Windows
9 Render Finishing Off White
10 Selected Limestone
11 Obscure Back-Painted Glazing
12 Charcoal Brickwork

Project Stage

## **PLANNING**

Eastwise Construction Swords Limited

Hartfield Place Swords Road, Whitehall, Dublin 9 D09 C7F8

Drawing Title:

BLOCK A - Noth Elevation GA - 472 Units

Drawn Checked Paper Size Scale A1 1:100 @A1 Mar. 2022 Drawing No. 012521 HARTPL File Name HARTPL-CWO-BA-ZZ-DR-A-012521